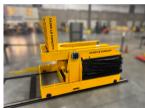

## **CUSTOM UPENDER**

## 24,000 LB CAPACITY

## SPECIFICATIONS

- Single operator design
- Hydraulic powered
- Cradle drives forward to load mandrel
- Adjustable height cradle to rise/lower to load mandrel
- 90° upending
- Color coded safety sensors to ensure proper sequence is followed
- Safety retention posts
- Single operator design
- Designed to safely and efficiently upend and load coil mandrel