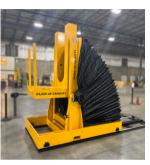

## **CUSTOM UPENDER**

## 24,000 LB CAPACITY

## SPECIFICATIONS

- Single operator design
- Hydraulic powered
- Cradle drives forward to load mandrel
- Adjustable height cradle to rise/lower to load mandrel
- 90° upending
- Color coded safety sensors to ensure proper sequence is followed
- Safety retention posts
- Single operator design
- Designed to safely and efficiently upend and load coil mandrel