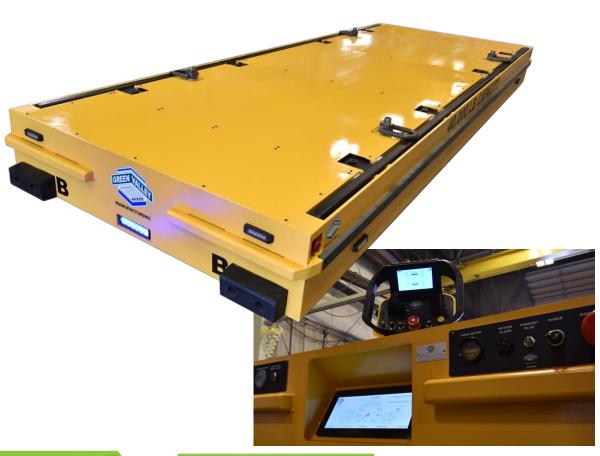

## **SPECIFICATIONS**

low profile design to safely navigate below and raise custom pallet

lift beams to raise custom pallet for transport

on deck HMI for transporter readouts & diagnostics

wireless control pendant with wheel readout for navigation

4 steering modes: Standard, Perpendicular, Crab, 360°

lithium power supply

safety strobes & safety navigation blue lights

safety e-stops

SEE THIS PRODUCT IN ACTION >>>

inquiry@greenvalleyinc.com

greenvalleyinc.com