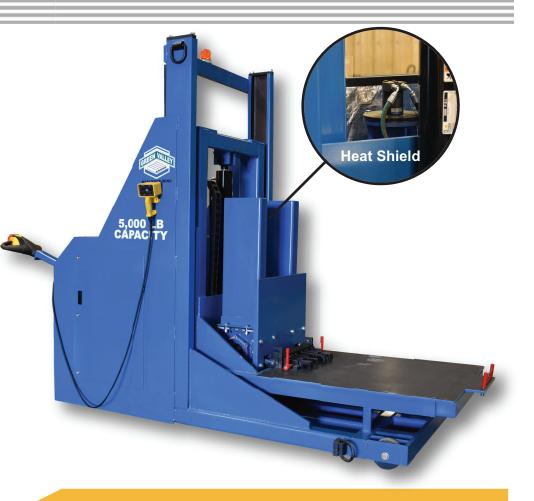

## **Features:**

- Single station powered mold cart with variable height deck
- Powered push/pull system for mold transfers to/from presses and racks
- Powered drive via ergonomic tiller handle
- Dual rigid-chain push/pull system for single stroke powered mold transfers
- Heat shield between push/pull gripper and push/pull drive

100 Green Valley Dr. | Mt. Zion, IL 62549 • Tel: (217) 864-4125 • Fax: (217) 864-4275 Visit www.greenvalleyinc.com or E-mail: inquiry@greenvalleyinc.com

Click here to see this product in action!

5,000 lb. capacity