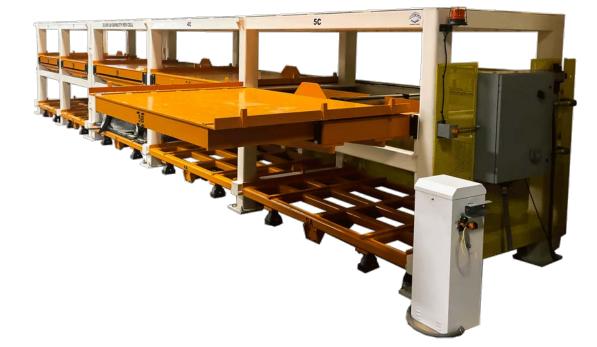

## **TELESCOPING STORAGE**

## 20,000 LB CAPACITY

ALL EQUIPMENT CAN BE CUSTOMIZED TO ANY SIZE OR SPECIFICATION

**MANUFACTURING, INC.** 

## **SPECIFICATIONS**

Easy-to-use HMI and operator station

Alarm system and aisle safety gate activates during shelf motion.

**Extendable lower and center** shelf with fixed upper storage shelf.

Shown with 20,000 lb. capacity per cell/shelf with custom capacities available.