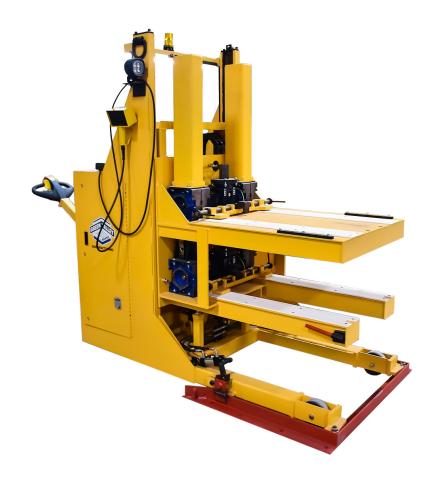

## INDUSTRIAL DIE / MOLD CART

2 x 2,400 LB CAPCITY

ALL EQUIPMENT CAN BE CUSTOMIZED TO ANY SIZE OR SPECIFICATION

## **SPECIFICATIONS**

**CART CONTROL - Tiller Handle Control** 

DECK TRANSFER - Dual rigid chain with Independently controlled

custom die grippers on

**TOP SURFACE - UHMW** 

**COLOR - Green Valley Gold** 

 ${\it SAFETY-Visual\ Strobe\ Lights\ }, Emergency\ belly\ stop, E-stops\ on$ 

each corner of vehicle and on pendant

## **CUSTOM FEATURES**

- Over / under design for easy quick changes at the press
- Matching docking bracket for easy docking at storage or press

ALL MOLD / DIE CARTS CAN BE BUILT WITH CUSTOM MATCHING STORAGE