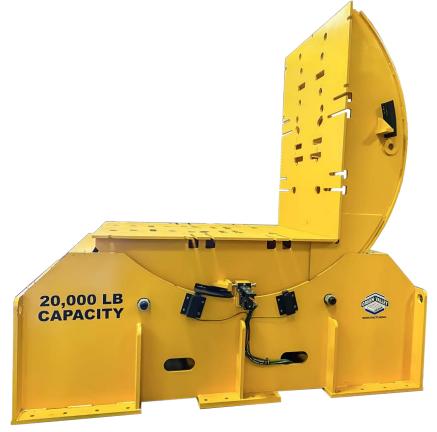

## **MOLD UPENDER**

20,000 LB CAPACITY

ALL EQUIPMENT CAN BE CUSTOMIZED TO ANY SIZE OR SPECIFICATION

## **SPECIFICATIONS**

- 90° mold upending for servicing
- Slow-down proximity sensors for safety
- Custom designed with mold spigot clearances
- t-bolt hold down points for various tool configurations
- Variable Speed Hydraulic Motor Drive
- Enables rotating and separating large tools
- Rotation safety lock