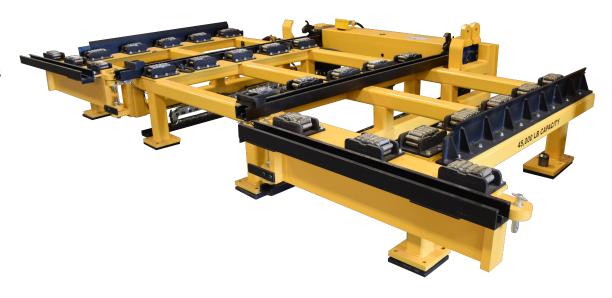

## **DIE TABLE**

45,000 LB CAPACITY

ALL EQUIPMENT CAN BE CUSTOMIZED TO ANY SIZE OR SPECIFICATION

## **SPECIFICATIONS**

- Shop air power push/pull system
- Dual rigid chain push/pull for single stroke die transfers
- Rocker switch push/pull control on handheld pendant
- Gravity rollers for low friction die transfers
- Side guides for centering lower common plate with the press centerline
- FRL and LOTO on air inlet
- Swing-open bolster extensions for personnel access to the press