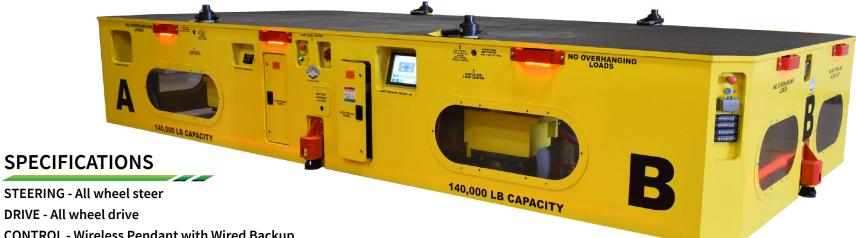

## **INDUSTRIAL TRANSPORTER**

## **140,000 LB CAPACITY**

ALL SIZES & CAPACITIES ARE DESIGNED & BUILT TO ORDER TO MATCH APPLICATION NEEDS

STEERING - All wheel steer

DRIVE - All wheel drive

**CONTROL - Wireless Pendant with Wired Backup** 

Pendant DECK SURFACE - SlipNot Grade 2 surface Ā

**COLOR - Green Valley Gold** 

**SAFETY - Visual Strobes Around Perimeter** 

Proximity Sensors on all sides of the transporter

E-Stops

## **CUSTOM FEATURES**

- \* Multiple driving modes
- HMI Touchscreen

control pendant

All equipment can be customized to any size or specification

inquiry@greenvalleyinc.com

greenvalleyinc.com

100 Green Valley Dr. | Mt. Zion, IL 62549