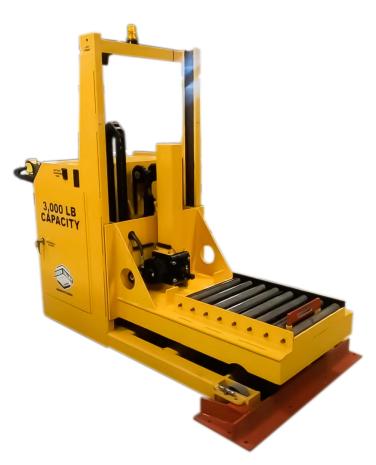

## DIE CART

## 3,000 LB CAPACITY

MANUFACTURING, INC.

ALL EQUIPMENT CAN BE CUSTOMIZED TO ANY SIZE OR SPECIFICATION

## SPECIFICATIONS

Tiller head controlled cart for extreme maneuverability

Gravity roller deck for low friction tool transfer

Rigid chain push/pull designed to work with a variety of tool sizes and extends approximately 24" into press or storage

Press docking bracket with pin retention

Tethered control pendant for easy operator deck alignment and improved visibility during tool transfer

ALL MOLD / DIE CARTS CAN BE BUILT WITH CUSTOM MATCHING STORAGE