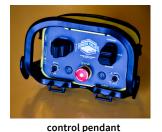

## SPECIFICATIONS

DECK LENGTH BY WIDTH - 144" x 192" STEERING - 2 wheel steer DRIVE - 2 wheel drive **CONTROL** - Wireless Pendant **DECK SURFACE - Steel COLOR - Green Valley Gold SAFETY - Visual Strobe Lights** collision avoidance laser safety scanners front & rear Blue lights to to alert pedestrians of approaching vehicle E-stops on each corner of vehicle and on pendant