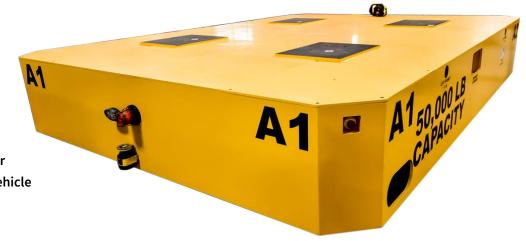

## **INDUSTRIAL TRANSPORTER**

## 25,000 LB CAPACITY

All units designed & built to order with deck size & features to match the application

## SPECIFICATIONS

DECK LENGTH BY WIDTH - 144" x 192" STEERING - 2 wheel steer DRIVE - 2 wheel drive **CONTROL** - Wireless Pendant **DECK SURFACE - Steel COLOR - Green Valley Gold SAFETY - Visual Strobe Lights** collision avoidance laser safety scanners front & rear Blue lights to to alert pedestrians of approaching vehicle E-stops on each corner of vehicle and on pendant