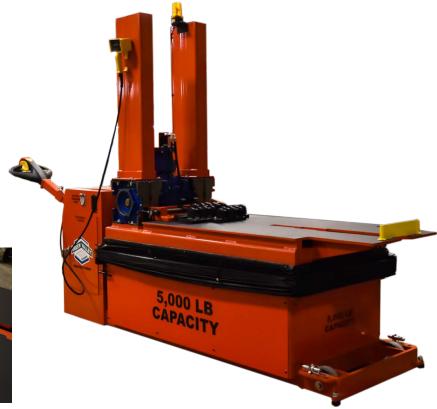

**MODEL - 215465** 

## **INDUSTRIAL DIE / MOLD CART**

## 5,000 LB CAPACITY

**MANUFACTURING, INC.** 

ALL EQUIPMENT CAN BE CUSTOMIZED TO ANY SIZE OR SPECIFICATION

## **SPECIFICATIONS**

**CART CONTROL - Tiller head control system** DECK TRANSFER - Rigid Chain push/pull wiper bar Deck comes with mold locater blocks to align mold **DOCKING - Docking guides and pins TOP SURFACE - Steel COLOR - Green Valley Gold SAFETY - Visual Strobe Lights, Emergency Belly Stop** 