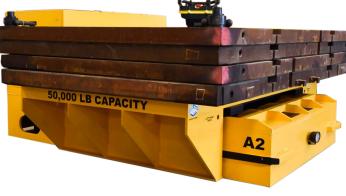

## 50,000 LB CAPACITY

**MANUFACTURING, INC.** 

## SPECIFICATIONS

DECK - Hydraulic lift system designed to pair with custom pallets to allow storage of tools virtually anywhere without the need for crane access

POWER - Lithium battery DRIVE - 2-wheel-drive | 2-wheel-steer CONTROL - Wireless Pendant DECK SURFACE - Steel COLOR - Green Valley Gold SAFETY - Visual Strobe Lights