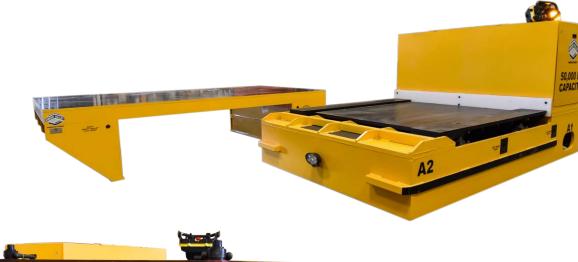

## SPECIFICATIONS

DECK - Hydraulic lift system designed to pair with custom pallets to allow storage of tools virtually anywhere without the need for crane access

POWER - Lithium battery DRIVE - 2-wheel-drive | 2-wheel-steer CONTROL - Wireless Pendant DECK SURFACE - Steel COLOR - Green Valley Gold SAFETY - Visual Strobe Lights

## **CUSTOM FEATURES**

- Custom pallets allow for tool storage virtually anywhere without the need for crane access
- Modular design for use with various tool sizes

control pendant

All equipment can be customized to any size or specification