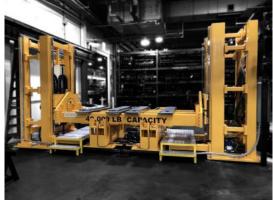

#### **MODEL - 194745**

# **DIE SPLITTER**

## **40,000 LB CAPACITY**

### **SPECIFICATIONS**

40,000 lb. die is crane-loaded to transfer car which delivers the die into the splitter

Magnetic clamping in rams secures top half of die and splits the tool

Once split, the lower die half is removed on transfer car for servicing

The ram & upper die rotate 180-degrees and lowers inverted top half for service access

Top half can be serviced in the splitter or removed on a transfer car for remote servicing

Reassembly is completed by reversing this sequence

User friendly touchscreen HMI for single operator design

Twin tower steel construction capable of withstanding extreme forces

SEE THIS PRODUCT IN ACTION >>>