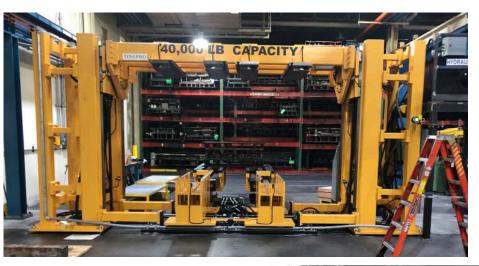

#### **MODEL - 194745**

# **DIE SPLITTER**

## **40,000 LB CAPACITY**

### **SPECIFICATIONS**

40,000 lb. die is crane-loaded to transfer car which delivers the die into the splitter

Magnetic clamping in rams secures top half of die and splits the tool

Once split, the lower die half is removed on transfer car for servicing

The ram & upper die rotate 180-degrees and lowers inverted top half for service access

Top half can be serviced in the splitter or removed on a transfer car for remote servicing

Reassembly is completed by reversing this sequence

User friendly touchscreen HMI for single operator design

Twin tower steel construction capable of withstanding extreme forces

SEE THIS PRODUCT IN ACTION >>>