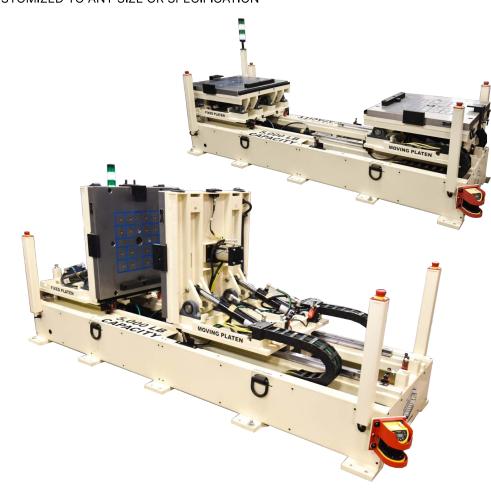

## **MAGNETIC MOLD SPLITTER**

## 5,000 LB CAPACITY

ALL EQUIPMENT CAN BE CUSTOMIZED TO ANY SIZE OR SPECIFICATION

**CONTROL - Stand alone control station** 

PLATENS - Magnetic platens to clamp a variety of mold sizes which horizontally splits the mold then rotates 90° for easy servicing

**COLOR - Safety White** 

SAFETY - Visual Strobe Lights, Emergency Stop, Laser safety scanners, E-stops on all four corners

\*\*\* Dual redundant safety limit switches coordinate platen movements \*\*\*