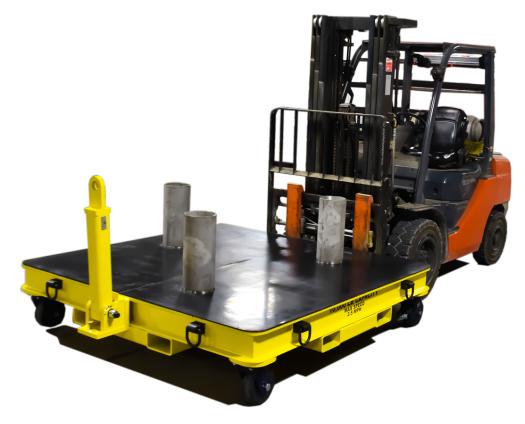

## **SPECIFICATIONS**

DECK LENGTH - 80" DECK WIDTH - 80"

STEERING - Caster steer via fork pockets

**DECK SURFACE - Rubber mat upgrade** 

**COLOR - Safety Yellow** 

## **CUSTOM FEATURES**

Fork pockets for easy maneuverability
On deck d-rings to secure load
Custom tool retention base
Pintle hook hitch for efficient maneuverability

All equipment can be customized to any size or specification