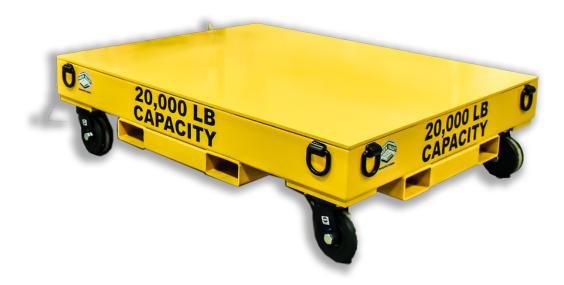

# 20,000 LB CAPACITY

### **SPECIFICATIONS**

DECK LENGTH - 74"" **DECK WIDTH - 60"" STEERING - Caster steer via fork pockets DECK SURFACE - Steel COLOR - Green Valley Gold** 

## **CUSTOM FEATURES**

Fork pockets for easy maneuverability On deck d-rings to secure load

All equipment can be customized to any size or specification

CHECKOUT THIS PRODUCT IN ACTION >>>

100 Green Valley Dr. | Mt. Zion, IL 62549