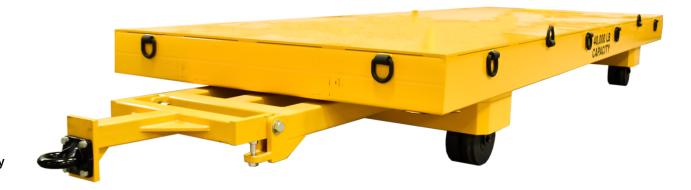

## **INDUSTRIAL TRAILER**

## 40,000 LB CAPACITY

All units designed & built to order with deck size & features to match the application

## **SPECIFICATIONS**

**DECK LENGTH - 220"** 

DECK WIDTH - 84"

STEERING - 4 Wheel Steer

**DECK SURFACE - Steel** 

**COLOR - Green Valley Gold** 

## **CUSTOM FEATURES**

On deck d-rings to secure load
Pintle hook hitch for efficient maneuverability

All equipment can be customized to any size or specification

**CHECKOUT THIS PRODUCT IN ACTION >>>** 