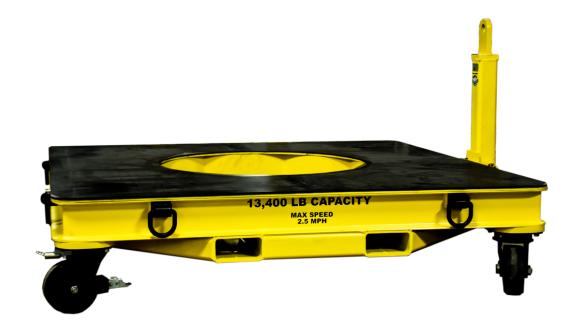

## 13,400 LB CAPACITY

All units designed & built to order with deck size & features to match the application

## **SPECIFICATIONS**

DECK LENGTH - 80" "

DECK WIDTH - 80""

STEERING - Caster steer via fork pockets

**DECK SURFACE - Rubber mat upgrade** 

**COLOR - Safety Yellow** 

## **CUSTOM FEATURES**

Fork pockets for easy maneuverability
On deck d-rings to secure load
Custom tool retention base
Pintle hook hitch for efficient maneuverability

All equipment can be customized to any size or specification