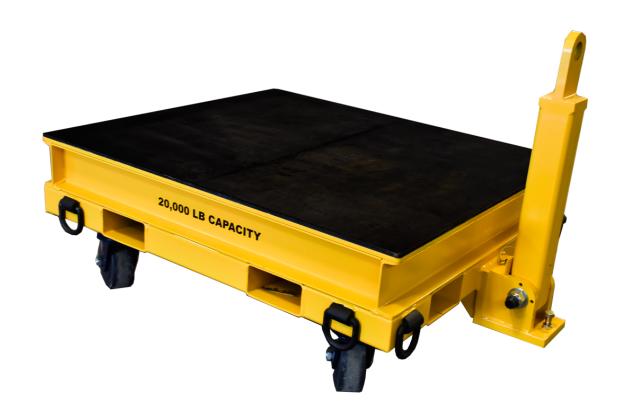

## 20,000 LB CAPACITY

All units designed & built to order with deck size & features to match the application

## **SPECIFICATIONS**

DECK LENGTH - 54" DECK WIDTH - 48"

STEERING - Caster steer via fork pockets

**DECK SURFACE - Rubber mat upgrade** 

**COLOR - Green Valley Gold** 

## **CUSTOM FEATURES**

Fork pockets for easy maneuverability Pintle hook hitch for efficient maneuverability On deck d-rings to secure load

All equipment can be customized to any size or specification

greenvalleyinc.com