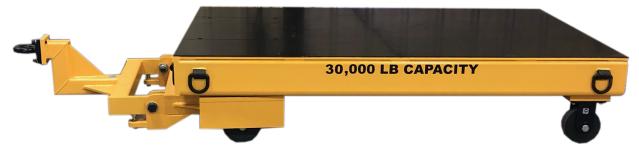

## **30,000 LB CAPACITY**

### **SPECIFICATIONS**

DECK LENGTH - 96"" **DECK WIDTH - 60"" STEERING - 5th Wheel Steer DECK SURFACE - UHMW COLOR - Green Valley Gold** 

inquiry@greenvalleyinc.com

### **CUSTOM FEATURES**

Raised pintle hook hitch for efficient maneuverability On deck d-rings to secure load

All equipment can be customized to any size or specification

100 Green Valley Dr. | Mt. Zion, IL 62549