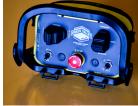

## **SPECIFICATIONS**

DECK LENGTH BY WIDTH - 70" x 48"

STEERING - 2 wheel steer

DRIVE - 2 wheel drive

**CONTROL - Tethered Pendant** 

**DECK SURFACE - Steel** 

**COLOR - Green Valley Gold** 

**SAFETY - Visual Strobe Lights** 

## **CUSTOM FEATURES**

- D-Rings to keep load secure
- HMI Touchscreen

control pendant

All equipment can be customized to any size or specification

**CHECKOUT THIS PRODUCT IN ACTION >>>** 

inquiry@greenvalleyinc.com