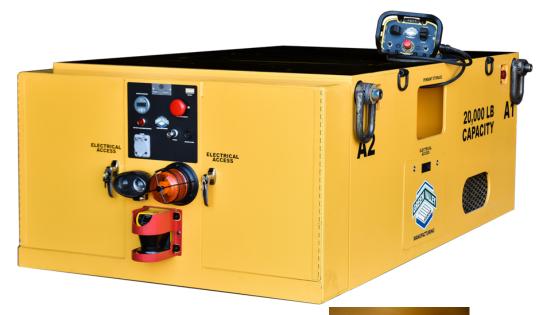

## **INDUSTRIAL TRANSPORTER**

## 20,000 LB CAPACITY

All units designed & built to order with deck size & features to match the application

## **SPECIFICATIONS**

DECK LENGTH BY WIDTH - 70" x 48"

STEERING - 2 wheel steer

DRIVE - 2 wheel drive

**CONTROL - Tethered Pendant** 

**DECK SURFACE - Steel** 

**COLOR - Green Valley Gold** 

**SAFETY - Visual Strobe Lights** 

collision avoidance laser safety scanners front & rear Blue lights to to alert pedestrians of approaching vehicle E-stops on each corner of vehicle and on pendant

## **CUSTOM FEATURES**

- D-Rings to keep load secure
- HMI Touchscreen

control pendant

All equipment can be customized to any size or specification

**CHECKOUT THIS PRODUCT IN ACTION >>>** 

inquiry@greenvalleyinc.com