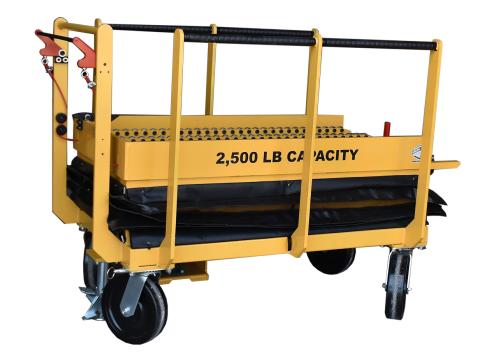

## **SPECIFICATIONS**

**CART CONTROL - Manual Control** 

**DECK TRANSFER - Manual tool transfer** 

DECK TRANSFER HEIGHT - (25" - 27")

DECK LENGTH x WIDTH - (52" x 28")

**TOP SURFACE - Inline Gravity Rollers** 

**COLOR - Green Valley Gold** 

**SAFETY - Safety brake** 

## **CUSTOM FEATURES**

- Manually operated foot pump for deck height control
- Stop gate drops when handle is pulled at control bar

ALL MOLD / DIE CARTS CAN BE BUILT WITH CUSTOM MATCHING STORAGE

inquiry@greenvalleyinc.com