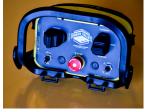

## **SPECIFICATIONS**

DECK LENGTH BY WIDTH - 108" x 72"

STEERING - 2 wheel steer

DRIVE - 2 wheel drive

**CONTROL - Wireless Pendant** 

**DECK SURFACE - Rubber mat upgrade** 

**COLOR - Green Valley Gold** 

**SAFETY - Visual Strobe Lights** 

## **CUSTOM FEATURES**

- HMI Touchscreen
- 75° Turning Radius

control pendant

All equipment can be customized to any size or specification

**CHECKOUT THIS PRODUCT IN ACTION >>>** 

inquiry@greenvalleyinc.com