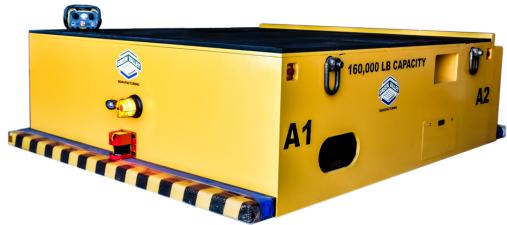

## **INDUSTRIAL TRANSPORTER**

## **160,000 LB CAPACITY**

All units designed & built to order with deck size & features to match the application

## **SPECIFICATIONS**

DECK LENGTH BY WIDTH - 108" x 72"

STEERING - 2 wheel steer

DRIVE - 2 wheel drive

**CONTROL - Wireless Pendant** 

**DECK SURFACE - Rubber mat upgrade** 

**COLOR - Green Valley Gold** 

**SAFETY - Visual Strobe Lights** 

collision avoidance laser safety scanners front & rear
Blue lights to to alert pedestrians of approaching vehicle
E-stops on each corner of vehicle and on pendant