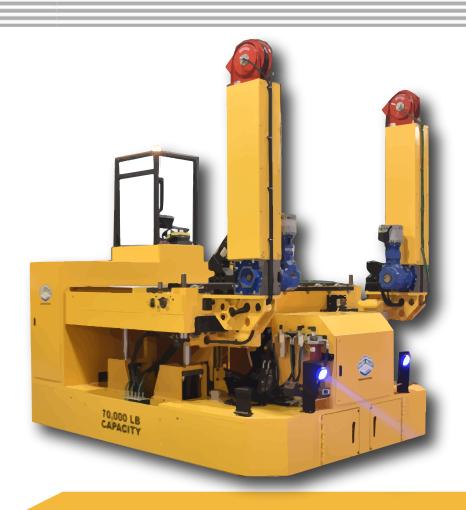

## Mold/Die Cart 194587

MANUFACTURING, INC.

## **Features:**

- 4 Steering Modes
- Wireless Control Pendant
- 70,000 lb. Lift Capacity
- Dual Swinging Push/Pull system to allow mold transfer from either side.
- Touch Screen Deck Control
- Front/Rear Safety Cameras

This new design is ideal for managing extremely heavy loads within confined spaces. The 4 steering modes allows this cart to navigate safely and efficiently in even the most challenging environment and the wireless control pendant allows for safe reliable control anywhere

Checkout the video

70,000 lb. capacity

100 Green Valley Dr. | Mt. Zion, IL 62549 • Tel: (217) 864-4125 • Fax: (217) 864-4275 Visit www.greenvalleyinc.com or E-mail: inquiry@greenvalleyinc.com