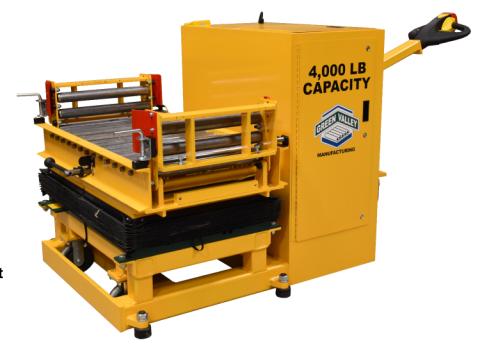

## Titan 184407 Mold Cart

MANUFACTURING, INC.

## **Features:**

- Single station mold cart with variable height deck
- Scissors lift with hydraulic cylinder actuation
- Gravity rollers for low friction tool transfers
- Handheld pendant control for powered lift
- Twist grip direction/speed control
- Belly button auto-reverse safety
- Gravity roller brake to prevent tool movement during transport
- · Creep speed for safe/slow driving when deck is raised
- Side guide rollers for improved docking accuracy and alignment
- Dual drop down roller extensions for mating to the press

4,000 lb. Capacity