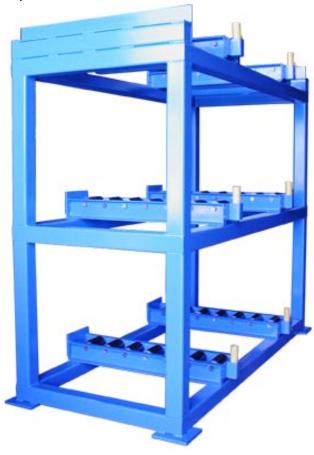

## Die Storage Rack Custom Configurations and Capacities

**MANUFACTURING, INC.** 

Shown is Green Valley Mfg., Inc.'s Titan 1930, die storage rack with 3 stations for the placement of your dies up to 6,000 lbs. per cell. This unit can also be configured for mold applications. Give Green Valley Mfg., Inc. a call today for all of your mold and die storage needs.

## **Features:**

- Sturdy steel frame
- Heavy-duty rollers
- Removable stop pins
- Three cells for storage of your dies
- · Die cart and fork lift access

## **Options:**

- Up to 100,000 lb. capacity
- Various layouts and configurations
- Fail safe cart activated die stops

3 x 6,000 lbs. Capacity