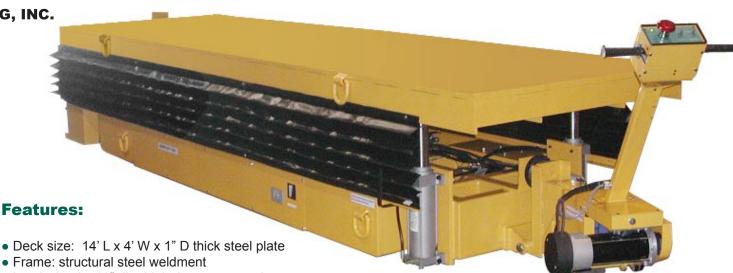

## **Titan 1775 In-Plant Transporter with Lift**

**MANUFACTURING, INC.** 

- Load wheels: 10" dia.-high durometer urethane
- Lift Design: (4) synchronized, large bore hyd. cylinders
- Lift Range: 22" Lowered to 33" raised height
- 4 HP DC tractor drive
- Speed: 0 to 150 FPM, infinitely variable, FWD/ **REV**
- Battery power: 675 AMP HR at 24 V DC
- On- board battery charger
- Safety: audible alarm while unit in motion, dynamic motor brake, transporter drive function disabled when charging unit