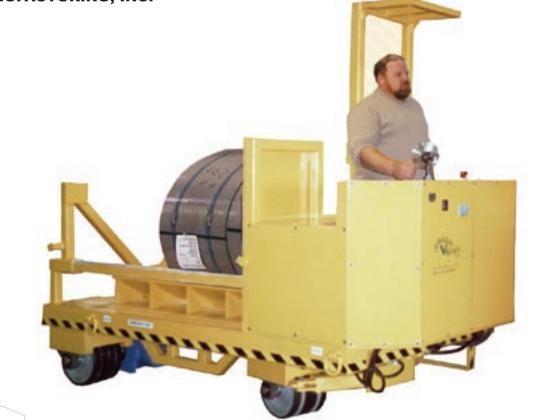

## **Features:**

- Power: 675 AH steel case battery
- Charger: On-board, fully automatic, 120 V AC, 40A

**MOLD & DIE HANDLING EQUIPMENT** 

- Travel speed: 0-150 FPM
- Load deck: 72" W x 80" L x 25" H
- Overall dimensions: 124" L x 72" W
- Turning radius: 89" inner, 191" outer
- Steel coil cradle
- Operator position: standing, padded back rest included
- Controls: joystick forward/reverse, left/right foot pedal controlled variable speed parking brake set via e-stop

## **Options:**

- Increased battery capacity
- Increased charger capacity
- Custom load deck
- Steering wheel
- Remote control

55,000 lbs. Capacity

100 Green Valley Dr. - Mt. Zion, IL 62549 - Tel: (217) 864-4125 - Fax: (217) 864-4275 Visit: www.greenvalleyinc.com or E-mail: sales@greenvalleyinc.com