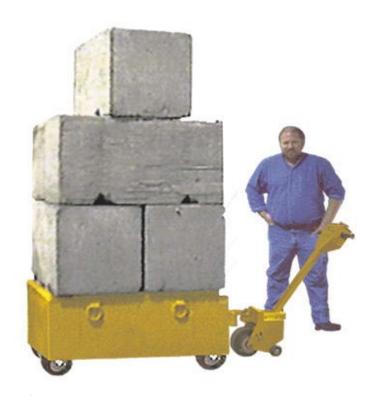

## Titan 1193 Heavy Load In-Plant Transporter

and push/pull devices.

team to work for you.

Designed for in-plant transportation of

Contact GV today to put our design

extreme loads, this GV unit can handle a a 7.5 ton payload. Battery power enables free ranging mobility and a heavy duty design provides years of service. GVI will customize units to comply with your most demanding applications. Several options are available including larger decks, lifts

## MANUFACTURING, INC.

15,000 lbs. Capacity

## Features:

- 54" L x 46" W load deck
- 4hp (9hp peak) tiller drive
- 225amp hr, 24zzV DC battery pack
- 20 A single phase fully automatic charger built in
- Infinitely variable speed, fwd. & rev. 0-150 FPM
- Push button activated horn, audio back up alarm
- Heavy duty industrial DC controls
- 8"ø high durometer urethane load wheels
- D-ring lifting provisions
- Heavy duty structural steel construction