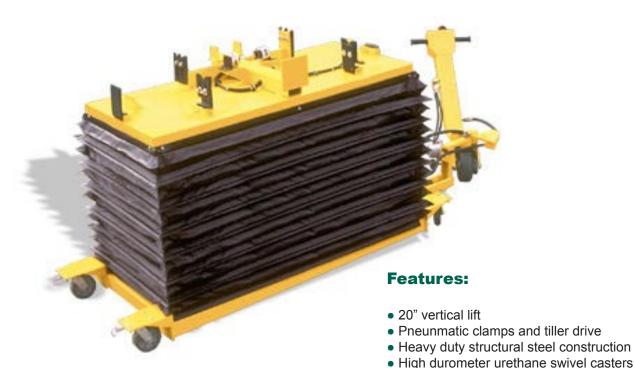

## **Titan** 1090 **Mobile Assembly Transporter**

on all (4) corners with locking mechanisms

that enable length or width driving modes

Pneumatic powered hydraulic

scissor lift with sealed drip pan

MANUFACTURING, INC.

2,300 lbs. Capacity

The Mobile Assembly Fixture/Transporter is one of several custom units provided for a manufacturer of heavy equipment. The unit was designed as a variable height, mobile assembly fixture. Auger assemblies are now ergonomically built and then transported directly to the point of installation.

## **Options:**

- Custom sizes & decking configurations
- Custom clamping
- Tilt decks
- Load capacities to 12,000 lb.
- Self-contained battery power
- Tiller drive attachment points (at both width & length)
- Accordion safety skirting
- Docking mechanism
- Custom lift strokes
- Stationary units
- Custom finishes