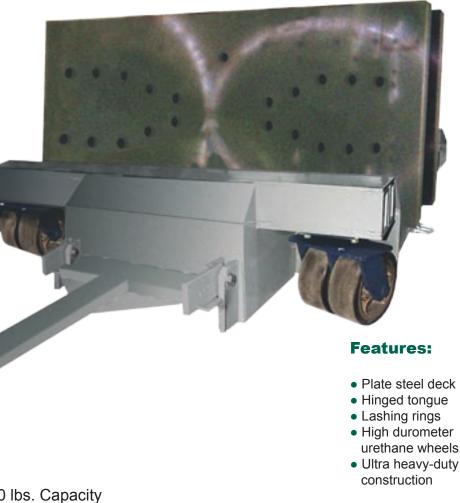

## **Titan 1077 Heavy Load In-Plant Trailer**

Green Valley can supply trailers for moving heavy loads throughout the manufacturing area. The unit shown features a drop deck design for a low load center of gravity. This unit has a 50,000 lb. capacity, but can be increased or decreased to suit the customer's need. Custom tow bars and several additional options are available.

**MOLD & DIE HANDLING EQUIPMENT** 

- urethane wheels

## **Options:**

- Flat deck
- Tow bar / hitch
- Linked steering
- Increased capacity
- Custom wheels
- Custom finishes
- Roller deck
- Open frame deck

100 Green Valley Dr. - Mt. Zion, IL 62549 - Tel: (217) 864-4125 - Fax: (217) 864-4275 Visit: www.greenvalleyinc.com or E-mail: sales@greenvalleyinc.com

50,000 lbs. Capacity