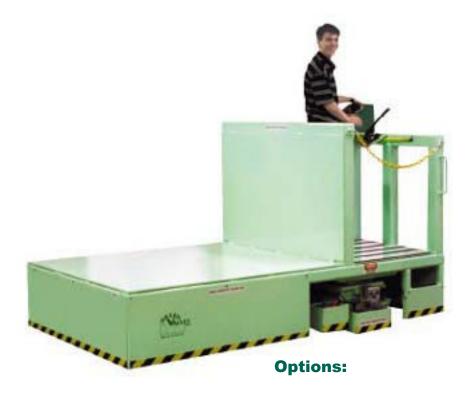

## Titan 1062 Heavy Load In-Plant Transporter

MANUFACTURING, INC.

## **Features:**

- Load deck 62" W x 68" L x 20.5" H
- Ride-on operator controls
- 450 amp-hr., 24V DC battery pack
- Built-in 40A single phase fully automatic charger
- Infinitely variable speed, forward and reverse 0-200 FPM, joystick controlled travel and steering functions, "deadman" foot switch
- Visual LED wheel position indicators
- Push button actuated horn, audio back up alarm
- Heavy duty industrial DC controls
- Hydraulic disc brakes
- 10" diameter high durometer urethane wheels
- Dual 4hp traction motor/reducer combination drives
- Heavy duty structural steel construction

- Driver seat
- Roller deck
- Serapid® insert/extract device
- Lift deck
- 4-wheel drive/4-wheel steering
- Remote control
- Increase battery & charge capacity
- Different load capacity

40,000 lbs. Capacity