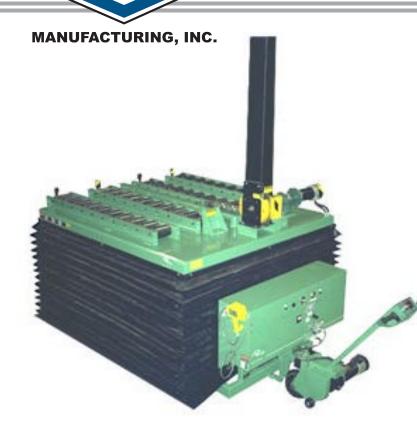

## **Titan 1293** Mold or Die Change Cart

The rugged Titan 1293 is GV's high capacity

cart with an external tiller drive. Units may be customized for either mold or die tool changing. Decks may be configured for  $2 \times 5,000$  lb. tools

for rapid tool change at press. Proven technology and quality components ensure years of service life. A wide variety of storage rack opt ions are also available. Let the custom engineering experts at Green Valley Mfg., Inc. design a system

tailored specifically to your

requirements.

GREE

10,000 lbs. Capacity

## **Features:**

- 4hp tiller drive unit
- (4) lane 21/2ø gravity roller deck
- 24" of vertical lift travel
- 60"D x 70"W roller deck
- Power lift mechanism for variable height mold/die transfer
- Battery power provides hours of run time without recharging
- Fully automatic on-board charger
- Pneumatic traction control with on-board compressor
- DC traction motor/cylco drive
- Variable travel speed 0-150 FPM
- Audio alarm
- Robust industrial controls

## **Options:**

- Larger deck size
- Larger lift capacity & stroke
- Larger capacity battery pack
- Power mold/die stops
- Dual Serapid© insert/extract
- Power insert/extract hooks
- Automation/feedback sensors
- Manual back-up hydraulic pump
- Custom storage racks
- Docking mechanisms