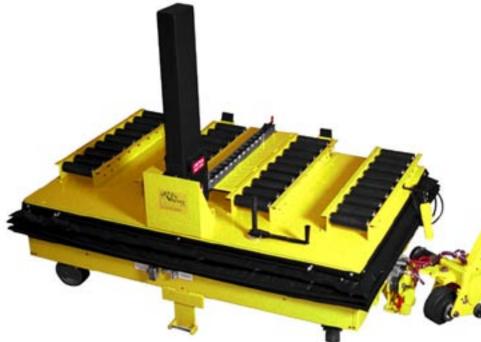

## Titan 1009 Mold or Die Change Cart

8,000 lbs. Capacity

driven mold/die changer. This is one of GV's core units and is easily adaptable to meet different customer needs. With this changer, there are several styles and options from which to choose. This unit displays a configuration for Quick Die Change but is available in either quick mold or die change applications. All of Green Valley Mfg., Inc's products are engineered to save time, money, and

The extremely maneuverable unit featured

is Green Valley's 8000 lb. capacity power

MOLD & DIE HANDLING EQUIPMENT

## Features:

- Powered lift mechanism for variable height mold/die transfer
- Fully self contained battery power
- DC powered tractor drive
- Battery power provides hours of run time without recharging
- Fully automatic charger
- Variable travel speed 0-150 FPM
- Robust industrial controls
- Accordion safety skirt on lift
- Audio alarm
- Powered Serapid© insert/extract device

## **Options:**

- Lift mechanism capacity and stroke
- Powered mold/die stops
- Powered mold/die hooks
- Docking mechanism
- Integrated storage systems
- 2-position drive attachment brackets

100 Green Valley Dr. - Mt. Zion, IL 62549 - Tel: (217) 864-4125 - Fax: (217) 864-4275 Visit: www.greenvalleyinc.com or E-mail: sales@greenvalleyinc.com